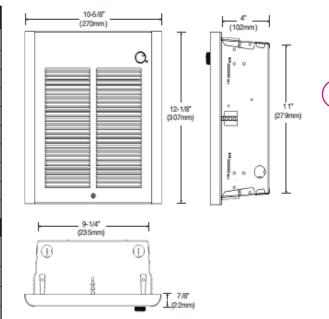

Tag

QTY

Item

**ACCESSORIES** 

Part

Number

| Volts                                                                                                                       | Amps                                                                         | Watts                                                                                                                                                                                                          | BTU/HR                                                                                                                                                                                                                                                                                                                                                         | Wire Size                                                                                                                                                                                                                                                                                                                                                                                                                                                               |  |  |  |  |
|-----------------------------------------------------------------------------------------------------------------------------|------------------------------------------------------------------------------|----------------------------------------------------------------------------------------------------------------------------------------------------------------------------------------------------------------|----------------------------------------------------------------------------------------------------------------------------------------------------------------------------------------------------------------------------------------------------------------------------------------------------------------------------------------------------------------|-------------------------------------------------------------------------------------------------------------------------------------------------------------------------------------------------------------------------------------------------------------------------------------------------------------------------------------------------------------------------------------------------------------------------------------------------------------------------|--|--|--|--|
| 120                                                                                                                         | 8.4/4.2                                                                      | 1000/500                                                                                                                                                                                                       | 3413/1706                                                                                                                                                                                                                                                                                                                                                      | 14AWG                                                                                                                                                                                                                                                                                                                                                                                                                                                                   |  |  |  |  |
| 120                                                                                                                         | 12.5/6.3                                                                     | 1500/750                                                                                                                                                                                                       | 5120/2560                                                                                                                                                                                                                                                                                                                                                      | 12AWG                                                                                                                                                                                                                                                                                                                                                                                                                                                                   |  |  |  |  |
| 120                                                                                                                         | 15.0/7.5                                                                     | 1800/900                                                                                                                                                                                                       | 6143/3072                                                                                                                                                                                                                                                                                                                                                      | 12AWG                                                                                                                                                                                                                                                                                                                                                                                                                                                                   |  |  |  |  |
| 240                                                                                                                         | 8.4/4.2                                                                      | 2000/1000                                                                                                                                                                                                      | 6826/3413                                                                                                                                                                                                                                                                                                                                                      | 14AWG                                                                                                                                                                                                                                                                                                                                                                                                                                                                   |  |  |  |  |
| 208                                                                                                                         | 7.3/3.6                                                                      | 1500/750                                                                                                                                                                                                       | 5120/2560                                                                                                                                                                                                                                                                                                                                                      | 14AWG                                                                                                                                                                                                                                                                                                                                                                                                                                                                   |  |  |  |  |
| 277                                                                                                                         | 7.3/3.6                                                                      | 2000/1000                                                                                                                                                                                                      | 6826/3413                                                                                                                                                                                                                                                                                                                                                      | 14AWG                                                                                                                                                                                                                                                                                                                                                                                                                                                                   |  |  |  |  |
| 240                                                                                                                         | 6.3/3.2                                                                      | 1500/750                                                                                                                                                                                                       | 5120/2560                                                                                                                                                                                                                                                                                                                                                      | 14AWG                                                                                                                                                                                                                                                                                                                                                                                                                                                                   |  |  |  |  |
| 277                                                                                                                         | 5.5/2.75                                                                     | 1500/750                                                                                                                                                                                                       | 5120/2560                                                                                                                                                                                                                                                                                                                                                      | 14AWG                                                                                                                                                                                                                                                                                                                                                                                                                                                                   |  |  |  |  |
| 240                                                                                                                         | 4.7/2.4                                                                      | 1125/562                                                                                                                                                                                                       | 3840/1920                                                                                                                                                                                                                                                                                                                                                      | 14AWG                                                                                                                                                                                                                                                                                                                                                                                                                                                                   |  |  |  |  |
| 208                                                                                                                         | 9.6/4.8                                                                      | 2000/1000                                                                                                                                                                                                      | 6826/3413                                                                                                                                                                                                                                                                                                                                                      | 14AWG                                                                                                                                                                                                                                                                                                                                                                                                                                                                   |  |  |  |  |
|                                                                                                                             |                                                                              |                                                                                                                                                                                                                |                                                                                                                                                                                                                                                                                                                                                                |                                                                                                                                                                                                                                                                                                                                                                                                                                                                         |  |  |  |  |
| SRASM Surface Mounting Frame (Accessory) Order Separately 12-1/2" (318mm)H X 10-3/8" (264mm)W X 4" (102mm) - Northern White |                                                                              |                                                                                                                                                                                                                |                                                                                                                                                                                                                                                                                                                                                                |                                                                                                                                                                                                                                                                                                                                                                                                                                                                         |  |  |  |  |
|                                                                                                                             |                                                                              |                                                                                                                                                                                                                |                                                                                                                                                                                                                                                                                                                                                                |                                                                                                                                                                                                                                                                                                                                                                                                                                                                         |  |  |  |  |
| SRAS2 2" (50mm) Recess Mounting Frame (Accessory) Order Separately - Northern White                                         |                                                                              |                                                                                                                                                                                                                |                                                                                                                                                                                                                                                                                                                                                                |                                                                                                                                                                                                                                                                                                                                                                                                                                                                         |  |  |  |  |
|                                                                                                                             | 120 120 120 240 208 277 240 277 240 208 ace Mounting /2" (318mm) 5mm) Recess | 120 8.4/4.2 120 12.5/6.3 120 15.0/7.5 240 8.4/4.2 208 7.3/3.6 277 7.3/3.6 240 6.3/3.2 277 5.5/2.75 240 4.7/2.4 208 9.6/4.8 ace Mounting Frame (Accessor /2" (318mm)H X 10-3/8" (264 5mm) Recess Mounting Frame | 120 8.4/4.2 1000/500 120 12.5/6.3 1500/750 120 15.0/7.5 1800/900 240 8.4/4.2 2000/1000 208 7.3/3.6 1500/750 277 7.3/3.6 2000/1000 240 6.3/3.2 1500/750 277 5.5/2.75 1500/750 240 4.7/2.4 1125/562 208 9.6/4.8 2000/1000 ace Mounting Frame (Accessory) Order Separatel /2" (318mm)H X 10-3/8" (264mm)W X 4" (102m 5mm) Recess Mounting Frame (Accessory) Order | 120 8.4/4.2 1000/500 3413/1706 120 12.5/6.3 1500/750 5120/2560 120 15.0/7.5 1800/900 6143/3072 240 8.4/4.2 2000/1000 6826/3413 208 7.3/3.6 1500/750 5120/2560 277 7.3/3.6 2000/1000 6826/3413 240 6.3/3.2 1500/750 5120/2560 277 5.5/2.75 1500/750 5120/2560 277 5.5/2.75 1500/750 5120/2560 240 4.7/2.4 1125/562 3840/1920 208 9.6/4.8 2000/1000 6826/3413  acc Mounting Frame (Accessory) Order Separately /2" (318mm)H X 10-3/8" (264mm)W X 4" (102mm) - Northern Wh |  |  |  |  |

Tamper-resistant front cover - Northern White

**BACK BOX:** The back box shall be designed as a recessed rough-in box in either masonry or frame installations and is also used when surface mounting frames are used in surface mounting installations. The back box shall be heavy gauge galvanized steel and shall contain knockouts through which power leads enter.

**SURFACE MOUNTING FRAME:** The surface mounting frame shall be of heavy gauge steel designed to mount around the back box for a finished surface installation. Slot knock outs shall be provided for power supply conduit.

**FRONT COVER:** The louvered front cover shall be of heavy gauge steel with a powder paint finish. A plug button will be provided to replace the thermostat knob and render the unit tamper-resistant.

**FINISH:** All sheet metal parts, except the galvanized steel back box, shall be phosphatized, then completely painted by a powder paint process.