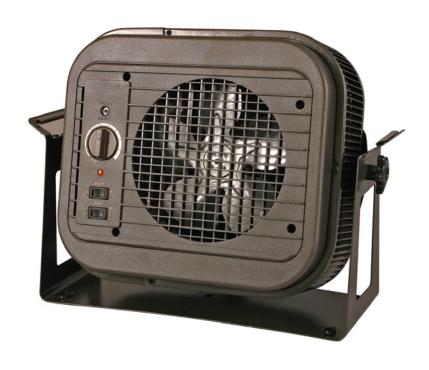

## Portable Unit Heater

# PORTABLE & SPECIALTY HEATERS

Garage Work Bench Utility Room Job Site

Bronze

- Two heat settings: 9,100 BTUs (2,667 Watts), 13,650 BTUs (4,000 Watts)
- > Permanently lubricated, unit-bearing fan motor
- Three-way bracket lets you position unit on floor or other flat surface, or mount to ceiling or wall
- Adjustable thermostat to maintain heating comfort levels
- Compact and easy to carry with built-in handles
- > 6 ft. cord included

#### Models & Specifications:

| ITEM INFO   | RMATION      | ELECTRICAL DATA |                 |              |               | DIMENSIONAL DATA |       |       |          |
|-------------|--------------|-----------------|-----------------|--------------|---------------|------------------|-------|-------|----------|
| CATALOG NO. | UPC          | VOLTS           | WATTS           | AMPS         | BTU/HR.       | HEIGHT           | WIDTH | DEPTH | SHIP WT. |
| QPH4A       | 685360065007 | 208             | Low: 2667/2000  | 12.5/8.3/4.2 | 9102/9526     | - 14"            | 16"   | 8"    | 25 lbs   |
| QPR4A       |              | 240             | High: 4000/3000 |              | 13,652/10,239 |                  |       |       |          |

### **Dimensions and Clearances:**

14" H x 16" W x 8" D

Scan the QR code to access additional specs and features