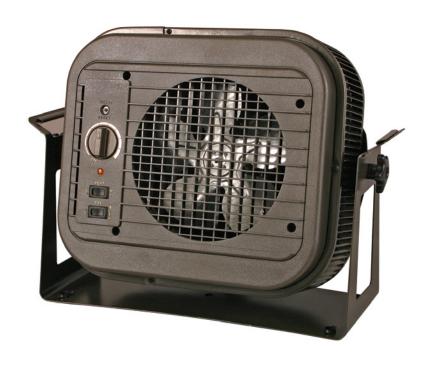

# PORTABLE & SPECIALTY HEATERS

Garage Work Bench Utility Room Job Site

Bronze

- Two heat settings: 9,100 BTUs (2,667 Watts), 13,650 BTUs (4,000 Watts)
- > Permanently lubricated, unit-bearing fan motor
- Three-way bracket lets you position unit on floor or other flat surface, or mount to ceiling or wall
- Adjustable thermostat to maintain heating comfort levels
- Compact and easy to carry with built-in handles
- > 6 ft. cord included

#### Models & Specifications:

|   | ITEM INFO   | RMATION      | ELECTRICAL DATA |                 |              |               | DIMENSIONAL DATA |       |       |          |
|---|-------------|--------------|-----------------|-----------------|--------------|---------------|------------------|-------|-------|----------|
|   | CATALOG NO. | UPC          | VOLTS           | WATTS           | AMPS         | BTU/HR.       | HEIGHT           | WIDTH | DEPTH | SHIP WT. |
| • | NPH4A       | 098319861146 | 208             | Low: 2667/2000  | 12.5/8.3/4.2 | 9102/9526     | 14"              | 16"   | 8"    | 25 lbs   |
|   |             |              | 240             | High: 4000/3000 |              | 13,652/10,239 |                  |       |       |          |

### **Dimensions and Clearances:**

14" H x 16" W x 8" D

Scan the QR code to access additional specs and features