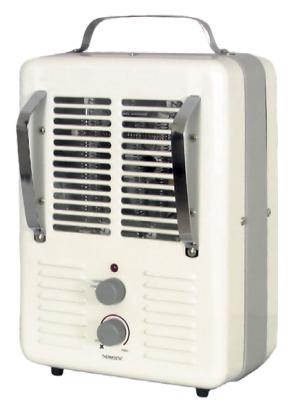

## **MMHD SERIES**

## Portable Fan-Forced Utility Heater

### Ideal Spaces:

Bedrooms Offices Conference Rooms Lobbies Waiting Rooms

White

- > Two heat settings for a full range of comfort
- > Automatic thermostat
- > Fan-only feature to circulate air during non-heating periods
- > Tip-over safety switch and thermal limit
- > Built-in carrying handle and guards
- > 120V grounded cord and plug

#### Models & Specifications:

|  | ITEM INFO   | DRMATION    | ELECTRICAL DATA |       |      | DIMENSIONAL DATA |       |       |          |
|--|-------------|-------------|-----------------|-------|------|------------------|-------|-------|----------|
|  | CATALOG NO. | UPC         | VOLTS           | WATTS | AMPS | HEIGHT           | WIDTH | DEPTH | SHIP WT. |
|  | MMHD1502T   | 98319861689 | 120             | 1500  | 12.5 | - 14 ½           | 10 ½  | 6 3/4 | 9.2 lbs  |
|  |             |             | 120             | 1300  | 10.8 |                  |       |       |          |

#### Dimensions and Clearances:

14 1/8" H x 10 1/8" W x 6 3/4" D

Scan the QR code to access additional specs and features