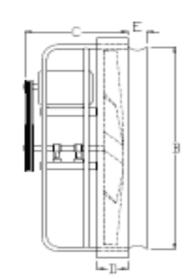

## Accessories:

Shutters, front and rear guards, or complete shutter, rear guard and wall collar package assembly.

| FAN DIA. | Α   | В       | С   | D      | E      |  |
|----------|-----|---------|-----|--------|--------|--|
| 24"      | 30" | 25-1/2" | 20" | 2-3/4" | 3-1/2" |  |
| 30"      | 36" | 31-1/2" | 20" | 2-3/4" | 3-1/2" |  |
| 36"      | 42" | 37-1/2" | 22" | 2-3/4" | 4"     |  |
| 42"      | 48" | 44"     | 24" | 2-3/4" | 4-1/4" |  |
| 48"      | 54" | 50-1/2" | 25" | 2-3/4" | 4-1/2" |  |
| 60"      | 66" | 62"     | 28" | 2-3/4" | 5"     |  |