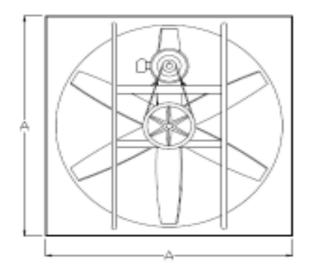

## Specifications:

24" to 60" sizes available with 115/230V, 1PH or 230/460V, 3PH totally enclosed or explosion motors.

Heavy gauge steel blade with cast iron pillow blocks and sealed ball-bearing shaft support.

14 gauge steel venturi with welded steel tube bracing. Industrial enamel grey finish.

Shipped fully assembled. 1-year warranty.

## Accessories:

Shutters, front and rear guards, or complete shutter, rear guard and wall collar package assembly.

| FAN DIA. | Α   | В       | С   | D      | E      |  |
|----------|-----|---------|-----|--------|--------|--|
| 24"      | 30" | 25-1/2" | 20" | 2-3/4" | 3-1/2" |  |
| 30"      | 36" | 31-1/2" | 20" | 2-3/4" | 3-1/2" |  |
| 36"      | 42" | 37-1/2" | 22" | 2-3/4" | 4"     |  |
| 42"      | 48" | 44"     | 24" | 2-3/4" | 4-1/4" |  |
| 48"      | 54" | 50-1/2" | 25" | 2-3/4" | 4-1/2" |  |
| 60"      | 66" | 62"     | 28" | 2-3/4" | 5"     |  |