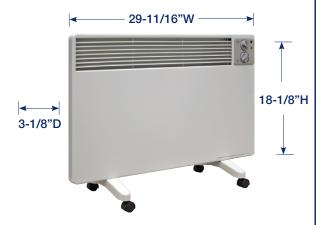

## PORTABLE RADIANT CONVECTION HEATER

| MODELS & SPECIFICATIONS |                 |       |               |              |             |            |            |                    |
|-------------------------|-----------------|-------|---------------|--------------|-------------|------------|------------|--------------------|
| CATALOG NO.             | UPC             | VOLTS | WATTS         | AMPS         | HEIGHT (IN) | WIDTH (IN) | DEPTH (IN) | SHIP WT.<br>(LBS.) |
| WPC1500                 | 6 85360 15132 8 | 120   | 1500/1000/500 | 12.5/8.3/4.2 | 18-1/8      | 29-11/16   | 3-1/8      | 27                 |