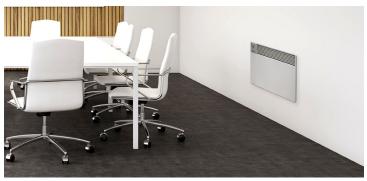

#### **IDEAL SPACES**

- Bedrooms
- Living Rooms/ **Family Rooms**
- Bathrooms
- Basements

# Offices

- Conference Rooms
- Waiting Rooms

### **DIMENSIONS**

- 120V power cord: ready for in-home use
- Convection heat minimizes air flow, reducing flow of bacteria and dust
- Ideal for supplemental heat precisely where it is needed
- Multi-watt adjustable thermostat allows user to choose between three wattage levels for greater comfort, control and energy savings
- Radiant heat heats objects and people, not the air
- Positive off switch
- Removable wheel kit allows unit to be safely wall-mounted near electrical outlet
- Tip-over switch and linear limit for added safety