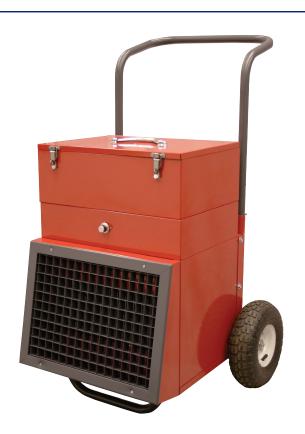

## TBX SERIES PORTABLE ELECTRIC HEATER

#### DIMENSIONS

28.5"H x 25"W x 18.5"D

- Flood Dry-Out Areas
- Workshops
- Repair Stations
- Tent Heating
- Frozen Pipe Thaw-Out

- High BTU per hour heater without the exhaust fumes or moisture associated with gas heat
- Heats lower to the floor for natural convection
- Includes 8 ft. cord and NEMA 6-50P plug
- Convenient storage area under lid for tools and accessories
- Collapsible handle for easy transport and storage
- Thermostat with positive OFF (40°- 100°F)
- Fan-only mode for air recirculation, fume exhaust or fresh air supply
- Over temperature limit protects unit from low air flow conditions
- Lower profile to prevent tipping

# TBX SERIES PORTABLE ELECTRIC HEATER

| MODELS & SPECIFICATIONS |                 |     |       |      |        |      |                             |                    |
|-------------------------|-----------------|-----|-------|------|--------|------|-----------------------------|--------------------|
| CATALOG NO.             | UPC             | KW  | VOLTS | AMPS | BTU/HR | CFM  | DIMENSIONS (IN)             | SHIP WT.<br>(LBS.) |
| TBX104                  | 6 85360 15127 4 | 9.5 | 240   | 39.6 | 32,424 | 1100 | - 28.5" H x 25" W x 18.5" D | 70                 |
| TBX754                  | 6 85360 15128 1 | 7.5 | 240   | 31.2 | 52,598 | 1100 |                             |                    |