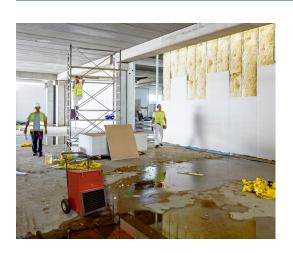

#### **IDEAL SPACES**

- Building Construction
- Drywall Dry-Out
- Factories
- Stores
- Warehouses
- Greenhouses

#### DIMENSIONS

28.5"H x 25"W x 18.5"D

- Flood Dry-Out Areas
- Workshops
- Repair Stations
- Tent Heating
- Frozen Pipe Thaw-Out

- High BTU per hour heater without the exhaust fumes or moisture associated with gas heat
- Heats lower to the floor for natural convection
- Includes 8 ft. cord and NEMA 6-50P plug
- Convenient storage area under lid for tools and accessories
- Collapsible handle for easy transport and storage
- Thermostat with positive OFF (40°- 100°F)
- Fan-only mode for air recirculation, fume exhaust or fresh air supply
- Over temperature limit protects unit from low air flow conditions
- Lower profile to prevent tipping