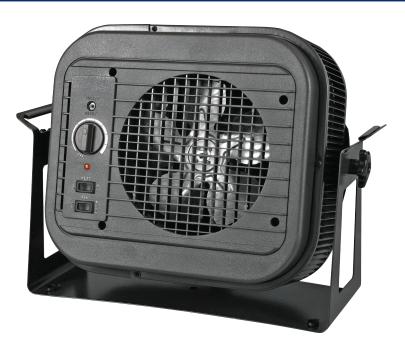

## **QPH4A SERIES** PORTABLE UNIT HEATER

Stairwells

LobbiesWarehouses

#### DIMENSIONS

14"H x 16"W x 8"D

- Two heat settings: 9,100 BTUs (2,667 Watts), 13,650 BTUs (4,000 Watts)
- Permanently lubricated, unit-bearing fan motor
- Three-way bracket lets you position unit on floor or other flat surface, or mount to ceiling or wall
- Adjustable thermostat to maintain heating comfort levels
- Compact and easy to carry with built-in handles
- 6 ft. cord included

# **QPH4A SERIES** PORTABLE UNIT HEATER

| MODELS & SPECIFICATIONS |                 |       |                    |              |               |                |               |               |                    |
|-------------------------|-----------------|-------|--------------------|--------------|---------------|----------------|---------------|---------------|--------------------|
| CATALOG NO.             | UPC             | VOLTS | WATTS              | AMPS         | BTU/HR        | HEIGHT<br>(IN) | WIDTH<br>(IN) | DEPTH<br>(IN) | SHIP WT.<br>(LBS.) |
| QPH4A                   | 0 98319 86114 6 | 208   | Low:<br>2667/2000  | 12.5/8.3/4.2 | 9102/9526     | - 14           | 16            | 8             | 25                 |
|                         |                 | 240   | High:<br>4000/3000 |              | 13,652/10,239 |                |               |               |                    |