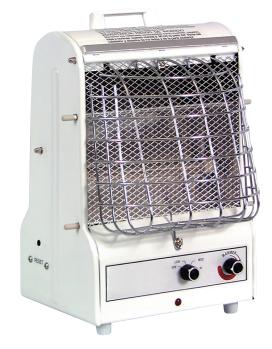

#### **DIMENSIONS**

■ 14-1/2"H x 9-3/4"W x 7-1/2"D

- Three heat settings: 600W radiant; 900W fan-forced; 1500W fan-forced and radiant
- Automatic thermostat
- Ceramic core element
- Tip-over safety switch and thermal limit
- Built-in carrying handle and guards
- 120V grounded cord and plug

# PORTABLE FAN-FORCED/RADIANT UTILITY HEATER

| MODELS & SPECIFICATIONS |                 |       |       |      |        |             |            |            |                    |
|-------------------------|-----------------|-------|-------|------|--------|-------------|------------|------------|--------------------|
| CATALOG NO.             | UPC             | VOLTS | WATTS | AMPS | BTU/HR | HEIGHT (IN) | WIDTH (IN) | DEPTH (IN) | SHIP WT.<br>(LBS.) |
| MCM1503                 | 0 98319 86166 5 | 120   | 1500  | 12.5 | 5120   | 14-1/2      | 9-3/4      | 7-1/2      | 9                  |
|                         |                 |       | 900   | 7.5  | 3072   |             |            |            |                    |
|                         |                 |       | 600   | 5    | 2048   |             |            |            |                    |