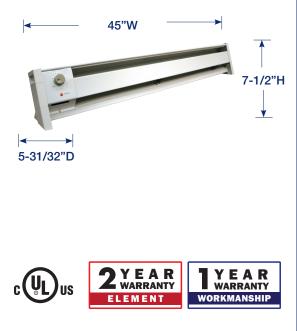

# FBE SERIES PORTABLE ELECTRIC CONVECTOR HEATER

| MODELS & SPECIFICATIONS |                 |       |           |          |           |                |               |               |                    |
|-------------------------|-----------------|-------|-----------|----------|-----------|----------------|---------------|---------------|--------------------|
| CATALOG NO.             | UPC             | VOLTS | WATTS     | AMPS     | BTU/HR    | HEIGHT<br>(IN) | WIDTH<br>(IN) | DEPTH<br>(IN) | SHIP WT.<br>(LBS.) |
| FBE15002                | 0 98319 86156 6 | 120   | 1000/1500 | 8.3/12.5 | 3413/5120 | 7-1/2          | 45            | 5-31/32       | 11                 |