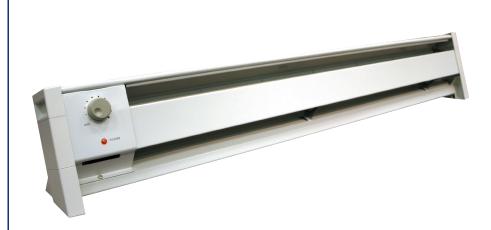

#### DIMENSIONS

- 120V power cord: ready for in-home use
- Convection heat minimizes air flow, reducing flow of bacteria and dust
- Maintains individual room temperature to provide heat only in the places you want
- High-impact Lexan<sup>®</sup> and steel unitized body resists dents, scratches and rust
- Chimney fin element designed for maximum air circulation
- Built-In thermostat for controlled comfort
- Linear high-temperature safety cutout will automatically shut off unit in event of air blockage
- Tip-over switch prevents heater from operating if knocked over
- Dual wattage for maximum comfort