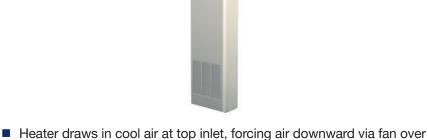

#### CFM

• 300

- Hallways
- Lobbies
- Waiting Rooms
- for occupantsHeater can be surface-mounted or recessed into wall sections
- (maximum depth of recess is 5-3/8 in.)
  Heavy-duty open coil electric heating elements provides uniform heat and long operating life

heating element and then quietly discharging warm air thru bottom inlet

preventing stratification of warm air near ceiling and ensuring comfort

Digital 24V, two-wire electronic thermostat included with heater

Warm air at floor creates a gentle convective process in room,

- Contemporary styling uses soft curves on all edges, avoiding sharp corners of a square design
- Large wiring compartment is accessible from front of heater enabling rapid, easy hookup
- Optional rear outlet package allows some heated air to adjoining rooms; mounted inside wall behind heater