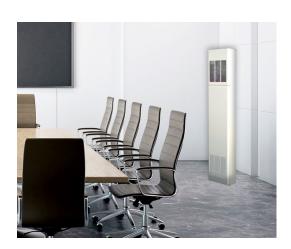

### **IDEAL SPACES**

- Bedrooms
- Living/Family Rooms
- Basements
- Offices

#### **COLORS**

Northern White

#### DIMENSIONS

72-1/2"H x 14-1/8" W x 7" D

#### CFM

• 300

- Hallways
- Lobbies
- Waiting Rooms
- for occupantsHeater can be surface-mounted or recessed into wall sections
- (maximum depth of recess is 5-3/8 in.)
  Heavy-duty open coil electric heating elements provides uniform heat and long operating life