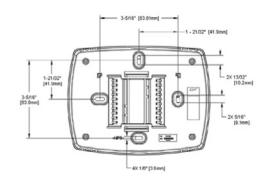

### DIMENSIONS

- TEMP RANGE
- 6-1/32"W x 4-58"H
- 50°-100°F

Stairwells

Vestibules

Lobbies

Entrance Ways

Mechanical Rooms

The new SmartSeries Plus is the first digital touchscreen control capable of running a fully programmable internal schedule as well as having the capability to connect to a BACnet Building Management System.