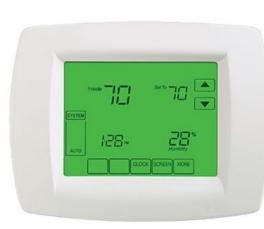

#### **Control at your Fingertips**

- No BMS? No Problem! You can still get heat when and where you need it by using the built in 7 day programmable scheduling feature.
- Occupancy Settings: Quickly Schedule multiple periods per day, at your desired temperature, for operation based on when you expect occupants to use your space. Comes with 'Copy' function for quick settings of known repeat occupancy periods.

#### **Other Features**

- Lockable Key Pad Protects the unit from unauthorized access and/or tampering giving you peace of mind the heater is running the way you want it to.
- Temperature Override Control your comfort even further by allowing users to set a temperature above programmed setpoints for up to 4 hours in an unoccupied state.