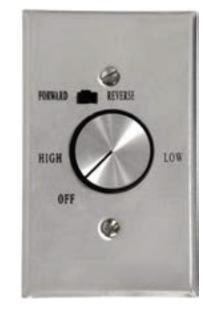

# **CTL12004RSPD** UNITARY REVERSIBLE AND SPEED CONTROL FOR CEILING FANS

## DIMENSIONS

• 3" (H) x 2" (D) x 4.63" (L)

- Gyms
- Factories
- Warehouses

- 5 amp speed control for commercial ceiling fans
- Can be used on all forward and reverse models
- Can operate up to four fans
- Features a forward and reverse switch
- Dynamic speed adjustment
- Features a minimum speed adjustment screw
- Fits standard electrical box
- Mount in dry location