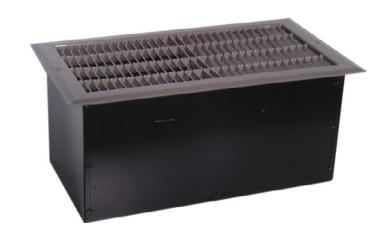

# **FDI SERIES**Floor Drop-In Heater

### Ideal Spaces:

Vestibules Hallways Bathrooms Bedrooms

For ground level comfort, choose a drop-in unit heater. These units are specifically designed to be placed into flooring for an unobtrusive heating solution that keeps building occupants warm without taking up extra space.

- Universal size combined with a heavy-duty steel grille for durability
- Quick Installation mounts between floor joists parallel or perpendicular
- Overheat thermal protection for peace of mind
- > Flow pattern is 5 ft. wide and 4 ft. high
- > Push-on tab wire terminals for easy and quick installation
- Quiet operation