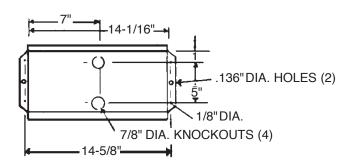

|                  |              | 80              | 208   | 1125/562 | 5.4/2.7  |          |

SKU Legend: • = Popular Products; • = Extended Offering (Contact your local Marley Sales Representative for typically associated lead times)

NOTE: 60 Hz single-phase. Do not install in bathroom or other areas where water may enter heater unit. Do not locate where air flow may be obstructed (under drapes, behind doors, etc.). Keep short side 36 in. min. and long side 3 in. min. from side walls. Do not install in ceiling or wall.

#### Optional Accessories:

| CATALOG NO. | UPC          | DESCRIPTION             | SHIP WT. |
|-------------|--------------|-------------------------|----------|
| FDITSP      | 685360026190 | 120-240V Thermostat Kit | 1        |

#### Dimensions and Clearances: