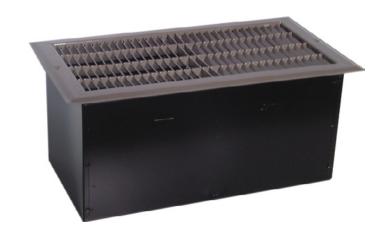

- Universal size combined with a heavy-duty steel grille for durability
- Quick Installation mounts between floor joists parallel or perpendicular
- Overheat thermal protection for peace of mind
- > Flow pattern is 5 ft. wide and 4 ft. high
- > Push-on tab wire terminals for easy and quick installation
- Quiet operation

#### **FDI SERIES**

## Floor Drop-In Heater