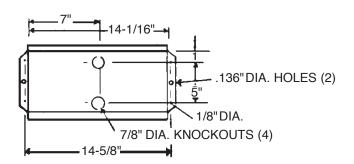

|              | 80              | 208   | 1125/562 | 5.4/2.7  |          |

SKU Legend: • = Popular Products; • = Extended Offering (Contact your local Marley Sales Representative for typically associated lead times)

NOTE: 60 Hz single-phase. Do not install in bathroom or other areas where water may enter heater unit. Do not locate where air flow may be obstructed (under drapes, behind doors, etc.). Keep short side 36 in. min. and long side 3 in. min. from side walls. Do not install in ceiling or wall.

#### Optional Accessories:

|  | CATALOG NO. | UPC          | DESCRIPTION             | SHIP WT. |
|--|-------------|--------------|-------------------------|----------|
|  | FDITSP      | 685360026190 | 120-240V Thermostat Kit | 1        |

#### Dimensions and Clearances: