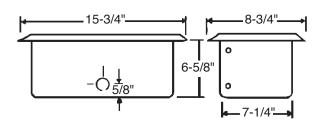

|             |              | 80              | 208   | 1125/562 | 5.4/2.7  |          |

SKU Legend: • = Popular Products; • = Extended Offering (Contact your local Marley Sales Representative for typically associated lead times)

NOTE: 60 Hz single-phase. Do not install in bathroom or other areas where water may enter heater unit. Do not locate where air flow may be obstructed (under drapes, behind doors, etc.). Keep short side 36 in. min. and long side 3 in. min. from side walls. Do not install in ceiling or wall.

#### Optional Accessories:

|  | CATALOG NO. | UPC          | DESCRIPTION             | SHIP WT. |
|--|-------------|--------------|-------------------------|----------|
|  | FDITSP      | 685360026190 | 120-240V Thermostat Kit | 1        |

#### Dimensions and Clearances: