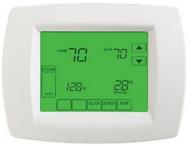

The new SmartSeries Plus is the first digital touchscreen control capable of running a fully programmable internal schedule as well as having the capability to connect to a BACnet Building Management System.

Intelligent Controls for Intelligent Buildings

This control comes ready to connect to your Building Management System using BACnet MS/TP protocol. With just a few button presses on the digital touchscreen and simple 2 wire connection, you will have full control over your electric heater in no time!

Control at your Fingertips

- No BMS? No Problem! You can still get heat when and where you need it by using the built in 7 day programmable scheduling feature.
- Occupancy Settings: Quickly Schedule multiple periods per day, at your desired temperature, for operation based on when you expect occupants to use your space. Comes with 'Copy' function for quick settings of known repeat occupancy periods.