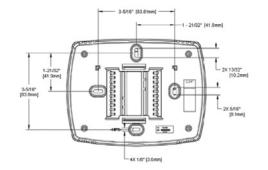

only when directed by the internal schedule of the BMS!

Control at your Fingertips

- No BMS? No Problem! You can still get heat when and where you need it by using the built in 7 day programmable scheduling feature.
- Occupancy Settings: Quickly Schedule multiple periods per day, at your desired temperature, for operation based on when you expect occupants to use your space. Comes with 'Copy' function for quick settings of known repeat occupancy periods.

#### Other Features

- Lockable Key Pad Protects the unit from unauthorized access and/or tampering giving you peace of mind the heater is running the way you want it to.
- Temperature Override Control your comfort even further by allowing users to set a temperature above programmed setpoints for up to 4 hours in an unoccupied state.





SmartSeries<sup>®</sup> Plus | Digital Touchscreen Control