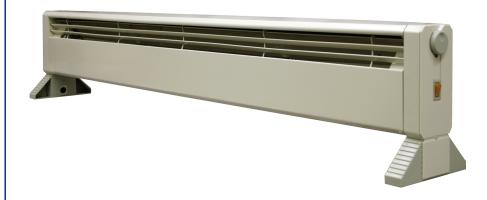

#### **DIMENSIONS**

- 120V power cord: ready for in-home use
- Convection heat minimizes air flow, reducing flow of bacteria and dust
- Maintains individual room temperature to provide heat only in the places you want
- Large element reservoir maximizes volume of heat storage fluid for prolonged comfort
- Gentle heat continues to radiate even after the thermostat turns off due to the hydronic elements retention qualities
- High-impact Lexan® and steel unitized body resists dents, scratches and rust
- Linear high-temperature safety cutout will automatically shut off unit in event of air blockage
- Tip-over switch prevents heater from operating if knocked over
- Heavy-duty welded steel louvered grilles discourage insertion of foreign objects
- Automatic thermostat maintains desired comfort level; 120V-ready for in-home use
- Tuck-Away carrying handle out of sight when not in use