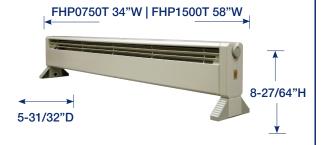

#### **DIMENSIONS**

- 120V power cord: ready for in-home use
- Convection heat minimizes air flow, reducing flow of bacteria and dust
- Maintains individual room temperature to provide heat only in the places you want
- Large element reservoir maximizes volume of heat storage fluid for prolonged comfort
- Gentle heat continues to radiate even after the thermostat turns off due to the hydronic elements retention qualities
- High-impact Lexan® and steel unitized body resists dents, scratches and rust
- Linear high-temperature safety cutout will automatically shut off unit in event of air blockage
- Tip-over switch prevents heater from operating if knocked over
- Heavy-duty welded steel louvered grilles discourage insertion of foreign objects
- Automatic thermostat maintains desired comfort level; 120V-ready for in-home use
- Tuck-Away carrying handle out of sight when not in use

## PORTABLE ELECTRIC HYDRONIC HEATER

| MODELS & SPECIFICATIONS |                |       |       |      |        |                |               |               |                    |
|-------------------------|----------------|-------|-------|------|--------|----------------|---------------|---------------|--------------------|
| CATALOG NO.             | UPC            | VOLTS | WATTS | AMPS | BTU/HR | HEIGHT<br>(IN) | WIDTH<br>(IN) | DEPTH<br>(IN) | SHIP WT.<br>(LBS.) |
| FHP0750T                | 6 85360 1610 2 | 120   | 750   | 6.3  | 2560   | 8-27/64        | 34            | - 5-31/32     | 12                 |
| FHP1500T                | 6 85360 1607 8 | 120   | 1500  | 12.5 | 5120   |                | 58            |               | 19                 |