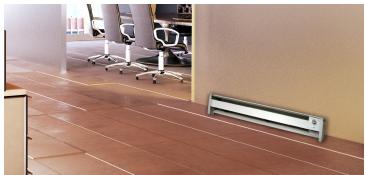

### FBE SERIES PORTABLE ELECTRIC CONVECTOR HEATER

Offices

Conference

Waiting Rooms

Rooms

### **IDEAL SPACES**

- Bedrooms
- Living/Family Rooms
- Bathrooms
- Basements

#### COLORS

Northern White

#### DIMENSIONS

- 120V power cord: ready for in-home use
- Convection heat minimizes air flow, reducing flow of bacteria and dust
- Maintains individual room temperature to provide heat only in the places you want
- High-impact Lexan<sup>®</sup> and steel unitized body resists dents, scratches and rust
- Chimney fin element designed for maximum air circulation
- Built-In thermostat for controlled comfort
- Linear high-temperature safety cutout will automatically shut off unit in event of air blockage
- Tip-over switch prevents heater from operating if knocked over
- Dual wattage for maximum comfort