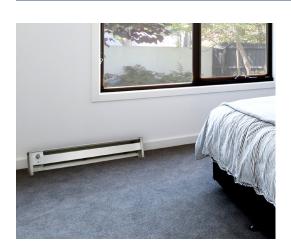

### **IDEAL SPACES**

- Bedrooms
- Living/Family Rooms
- Bathrooms
- Basements

#### COLORS

Northern White

#### DIMENSIONS

- 120V power cord: ready for in-home use
- Convection heat minimizes air flow, reducing flow of bacteria and dust
- Maintains individual room temperature to provide heat only in the places you want
- High-impact Lexan<sup>®</sup> and steel unitized body resists dents, scratches and rust
- Chimney fin element designed for maximum air circulation
- Built-In thermostat for controlled comfort
- Linear high-temperature safety cutout will automatically shut off unit in event of air blockage
- Tip-over switch prevents heater from operating if knocked over
- Dual wattage for maximum comfort