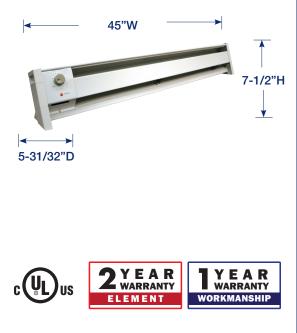

## FBE SERIES PORTABLE ELECTRIC CONVECTOR HEATER

| MODELS & SPECIFICATIONS |                 |       |           |          |           |                |               |               |                    |
|-------------------------|-----------------|-------|-----------|----------|-----------|----------------|---------------|---------------|--------------------|
| CATALOG NO.             | UPC             | VOLTS | WATTS     | AMPS     | BTU/HR    | HEIGHT<br>(IN) | WIDTH<br>(IN) | DEPTH<br>(IN) | SHIP WT.<br>(LBS.) |
| FBE15002                | 0 98319 86156 6 | 120   | 1000/1500 | 8.3/12.5 | 3413/5120 | 7-1/2          | 45            | 5-31/32       | 11                 |