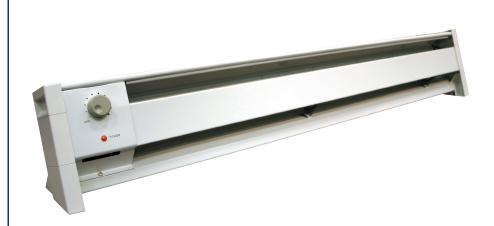

#### DIMENSIONS

- 120V power cord: ready for in-home use
- Convection heat minimizes air flow, reducing flow of bacteria and dust
- Maintains individual room temperature to provide heat only in the places you want
- High-impact Lexan<sup>®</sup> and steel unitized body resists dents, scratches and rust
- Chimney fin element designed for maximum air circulation
- Built-In thermostat for controlled comfort
- Linear high-temperature safety cutout will automatically shut off unit in event of air blockage
- Tip-over switch prevents heater from operating if knocked over
- Dual wattage for maximum comfort