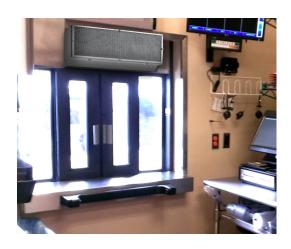

## 24 IN. DRIVE THRU WINDOW UNIT

## **IDEAL SPACES**

- Restaurant Drive-Thru Windows
- Drive-Ins
- Schools

## **COLORS**

- Beige
- Charcoal Gray
- White
- Bronze
- Black

- Designed to provide protection against flies and insects, dust and odors
- For service windows up to 30 in. wide with a maximum mounting height of 5 ft. nozzle-to-counter