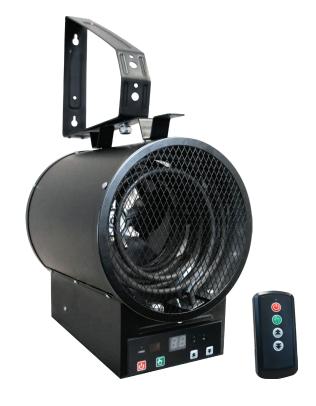

# **GH48R SERIES**

# **GARAGE UNIT HEATER**

# **COLORS**

Black

# **DIMENSIONS**

• 17-3/4"L x 18"H x 12"D

# **CFM**

**160** 

- Built-in digital interface
- Remote control included for easy operation
- Optional timer feature; up to nine hours with automatic shut off
- Power indicator light
- Automatic fan delay eliminates cold drafts on start-up and discharges residual heat from the heater body during shut down
- Stainless steel tubular heating element
- Includes mounting bracket for wall or ceiling installation