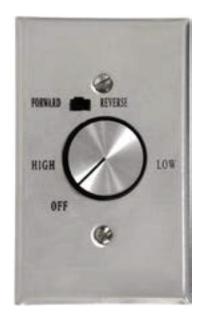

- 5 amp speed control for commercial ceiling fans
- Can be used on all forward and reverse models
- Can operate up to four fans
- Features a forward and reverse switch
- Dynamic speed adjustment
- Features a minimum speed adjustment screw
- Fits standard electrical box
- Mount in dry location