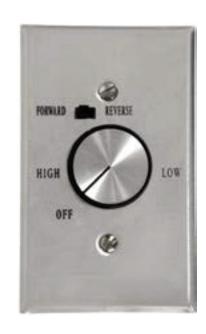

## UNITARY REVERSIBLE AND SPEED CONTROL FOR CEILING FANS

## DIMENSIONS

• 3" (H) x 2" (D) x 4.63" (L)

- ayins .
- Factories
- Warehouses

- 5 amp speed control for commercial ceiling fans
- Can be used on all forward and reverse models
- Can operate up to four fans
- Features a forward and reverse switch
- Dynamic speed adjustment
- Features a minimum speed adjustment screw
- Fits standard electrical box
- Mount in dry location