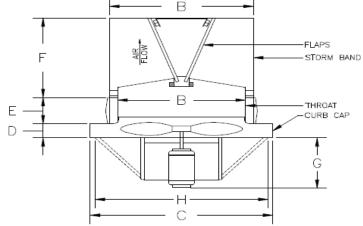

PROJECT

DATE

ARCHITECT

SHEET

OF

CONTRACTOR

| FAN SIZE A | В   | С       | D      | E  | F   | G   | Н   |
|------------|-----|---------|--------|----|-----|-----|-----|
| 18"        | 24" | 33" Sq. | 2-1/2" | 3" | 16" | 13" | 28" |
| 24"        | 30" | 39" Sq. | 2-1/2" | 3" | 19" | 15" | 34" |
| 30"        | 36" | 45" Sq. | 2-1/2" | 3" | 22" | 15" | 40" |
| 36"        | 42" | 51" Sq. | 2-1/2" | 3" | 25" | 18" | 46" |
| 42"        | 48" | 57" Sq. | 2-1/2" | 3" | 27" | 18" | 52" |
| 48"        | 54" | 63" Sq. | 2-1/2" | 3" | 30" | 20" | 58" |

Note: H-dimension = square roof opening required. G-dimension varies with motor size.

Wind band is 18 gauge galvanized steel with 2" double rolled edge top and bottom for added strength.

Size of roof opening to be 6" larger than "B" dimension.

One year limited warranty.