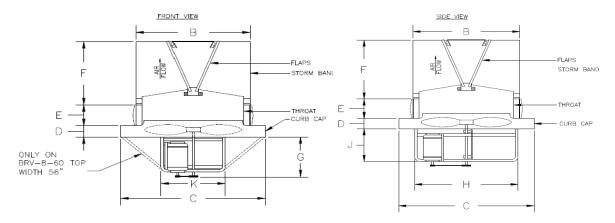

| PROJECT | _  | ENGINEER   |  |  |  |
|---------|----|------------|--|--|--|
| DATE    |    | ARCHITECT  |  |  |  |
| SHEET   | OF | CONTRACTOR |  |  |  |

| Fan Size A | В   | С       | D    | Е  | F   | G       | Н       | J       | K       |
|------------|-----|---------|------|----|-----|---------|---------|---------|---------|
| 24"        | 30" | 39" Sq. | 2.5" | 3" | 19" | 16-3/4" | 28"     | 10-1/2" | 15-1/2" |
| 30"        | 36" | 45" Sq. | 2.5" | 3" | 22" | 17-3/4" | 34"     | 10-1/2" | 15-1/2" |
| 36"        | 42" | 51" Sq. | 2.5" | 3" | 25" | 18-3/4" | 39-1/2" | 12-1/2" | 20-1/4" |
| 42"        | 48" | 57" Sq. | 2.5" | 3" | 27" | 18-3/4" | 45-1/2" | 12-1/2" | 20-1/4" |
| 48"        | 54" | 63" Sq. | 2.5" | 3" | 30" | 21-3/4" | 51-1/2" | 15-1/2" | 20-1/4" |
| 54"        | 60" | 69" Sq. | 2.5" | 3" | 36" | 23-3/4" | 57-1/2" | 18"     | 27-1/4" |
| 60"        | 66" | 75" Sq. | 2.5" | 3" | 42" | 23-3/4" | 63-1/2" | 18"     | 27-1/4" |

Size of roof opening to be 6" larger than "B" dimension.

One year limited warranty.