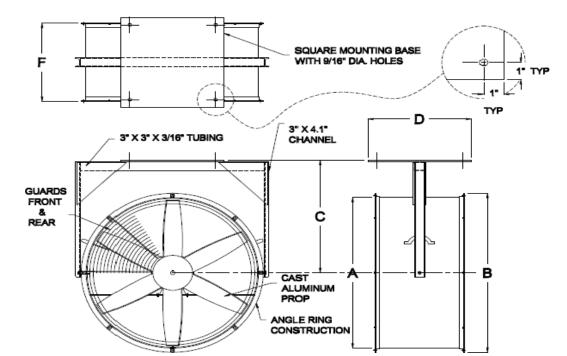

## Specifications:

18" to 36" sizes available with 115/230V, 1PH or 230/460V, 3PH direct drive totally enclosed or explosion motors.

Non-sparking cast aluminum blades for explosion proof applications.

Rugged, heavy duty 14 gauge steel body with steel tubing yoke mount. Industrial grey enamel coating.

Mount to overhead beams or wall columns. One way swivel.

Front and rear guards meet Federal OSHA standards.

One year limited warranty.

**Note:** When ordering Explosion Proof model add EXP suffix to to model number.

| SIZE | Α   | В   | С       | D   | E   |
|------|-----|-----|---------|-----|-----|
| 18"  | 18" | 20" | 20"     | 15" | 20" |
| 24"  | 24" | 26" | 21-1/2" | 15" | 20" |
| 30"  | 30" | 32" | 25-1/2" | 15" | 20" |
| 36"  | 36" | 38" | 29-1/2" | 18" | 24" |

PERMANENT MOUNT BLOWER ONE WAY SWIVEL