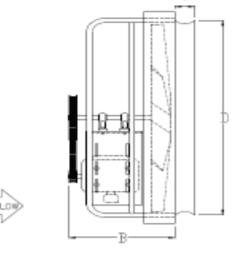

## Specifications:

24" to 60" Sizes available with 115/230V, 1PH or 230/460V, 3PH, totally enclosed fan cooled permanently lubricated motors.

16 Gauge steel venturi with steel tube bracing with industrial grey enamel finish.

Steel blades with double pillow block bearing shaft support.

Shipped completely assembled. 1-year warranty.

## Accessories:

Shutters, front and rear guards, or complete shutter, rear guard and wall collar package assembly.

| BLADE | Α   | В   | С      | D       |
|-------|-----|-----|--------|---------|
| 24"   | 30" | 18" | 3-1/2" | 25-1/2" |
| 30"   | 36" | 18" | 3-1/2" | 31-1/2" |
| 36"   | 42" | 20" | 4"     | 37-1/2" |
| 42"   | 48" | 20" | 4-1/4" | 44"     |
| 48"   | 54" | 22" | 4-1/2" | 50-1/2" |
| 60"   | 66" | 28" | 5"     | 62"     |