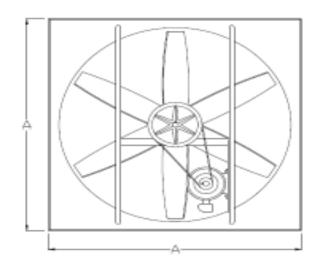

## Specifications:

24" to 60" Sizes available with 115/230V, 1PH or 230/460V, 3PH, totally enclosed fan cooled permanently lubricated motors.

16 Gauge steel venturi with steel tube bracing with industrial grey enamel finish.

Steel blades with double pillow block bearing shaft support.

Shipped completely assembled. 1-year warranty.

## Accessories:

Shutters, front and rear guards, or complete shutter, rear guard and wall collar package assembly.

| BLADE | Α   | В   | С      | D       |
|-------|-----|-----|--------|---------|
| 24"   | 30" | 18" | 3-1/2" | 25-1/2" |
| 30"   | 36" | 18" | 3-1/2" | 31-1/2" |
| 36"   | 42" | 20" | 4"     | 37-1/2" |
| 42"   | 48" | 20" | 4-1/4" | 44"     |
| 48"   | 54" | 22" | 4-1/2" | 50-1/2" |
| 60"   | 66" | 28" | 5"     | 62"     |