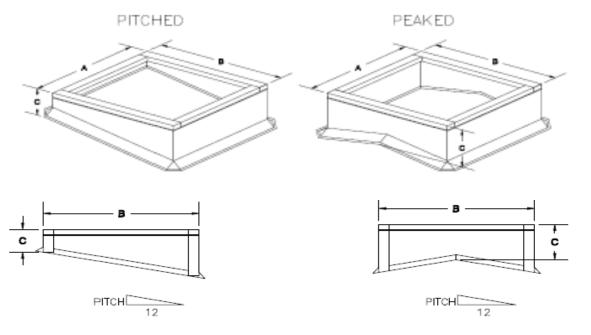

## Specifications:

Use with RVB, RVD and HVD series roof ventilators.

Use for all types of roof construction.

Available for flat, single slope or ridge style roofs.

Galvanized steel construction with 1-1/2" insulation thickness, 3 pound density.

Low silhouette 8" height overall unless other wise required.

Back draft damper consists of a horizontal shutter. Use with built up roof curb. Shutter mounts beneath fan housing to provide an additional weather seal. RVB and RVD series require higher curb height when using back draft dampers.

|      |      |      | CURB MODEL | ROOF  | ROOF  | REQUIRED DIMENSIONS |   | FAN | SHUTTER | SHUTTER |           |         |
|------|------|------|------------|-------|-------|---------------------|---|-----|---------|---------|-----------|---------|
| ITEM | QTY. | MARK | NUMBER     | STYLE | PITCH | Α                   | В | С   | SIZE    | SIZE    | MODEL NO. | REMARKS |
|      |      |      |            |       |       |                     |   |     |         |         |           |         |
|      |      |      |            |       |       |                     |   |     |         |         |           |         |
|      |      |      |            |       |       |                     |   |     |         |         |           |         |
|      |      |      |            |       |       |                     |   |     |         |         |           |         |
|      |      |      |            |       |       |                     |   |     |         |         |           |         |
|      |      |      |            |       |       |                     |   |     |         |         |           |         |
| •    |      |      |            |       |       |                     |   |     |         |         |           |         |