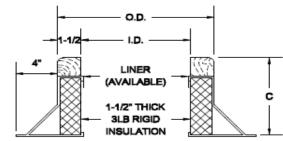

## Specifications:

Use with RVB, RVD and HVD series roof ventilators.

Use for all types of roof construction.

Available for flat, single slope or ridge style roofs.

Galvanized steel construction with 1-1/2" insulation thickness, 3 pound density.

Low silhouette 8" height overall unless other wise required.

Back draft damper consists of a horizontal shutter. Use with built up roof curb. Shutter mounts beneath fan housing to provide an additional weather seal. RVB and RVD series require higher curb height when using back draft dampers.