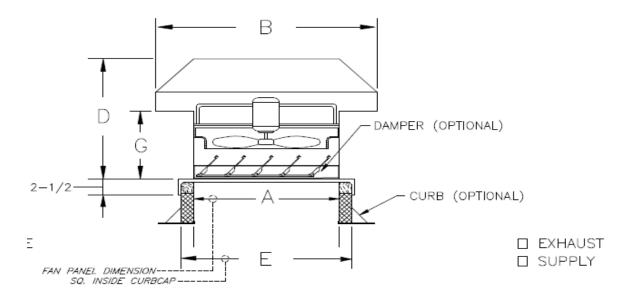

## **Options Available:**

Non-sparking cast aluminum blades with static free belts for explosion proof requirements. Protective coatings and variable pitch pulleys. (Consult Factory)

| Fan Size | Α   | В        | D       | Е   | G       |  |
|----------|-----|----------|---------|-----|---------|--|
| 24"      | 30" | 54"x64"  | 41-1/2" | 39" | 25-1/2" |  |
| 30"      | 36" | 60'x76"  | 14-1/2" | 45" | 25-1/2" |  |
| 36"      | 42" | 72"x82"  | 45-1/2" | 51" | 27-1/2" |  |
| 42"      | 48" | 80"x89"  | 45-1/2" | 57" | 27-1/2" |  |
| 48"      | 54" | 87"x95"  | 49-1/2" | 63" | 29-1/2" |  |
| 54"      | 60" | 92"x98"  | 50-1/2" | 69" | 29-1/2" |  |
| 60"      | 66" | 90"x107" | 54-1/2" | 75" | 31-1/2" |  |