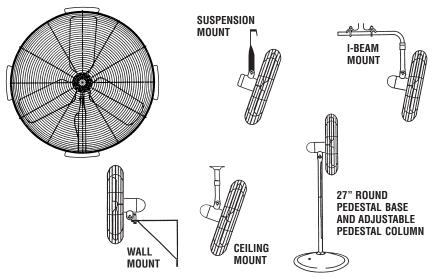

## **OPTIONAL MOUNTS**

- □ Wall\*□ Adjustable Pedestal□ I-Beam\*
- □ 27" Round Base □ Suspension Mount\*

<sup>\*</sup>All wall, ceiling and I-beam mounts come with Secondary Support Cable.

|      |     | Y MARK |  | RI ADE | BLADE FAN<br>SIZE STYLE | CFM |     | RPM |     | MOTOR | MAX  |         |
|------|-----|--------|--|--------|-------------------------|-----|-----|-----|-----|-------|------|---------|
| ITEM | QTY |        |  |        |                         | НІ  | LOW | НІ  | LOW | H.P.  | AMPS | REMARKS |
|      |     |        |  |        |                         |     |     |     |     |       |      |         |
|      |     |        |  |        |                         |     |     |     |     |       |      |         |
|      |     |        |  |        |                         |     |     |     |     |       |      |         |
|      |     |        |  |        |                         |     |     |     |     |       |      |         |
|      |     |        |  |        |                         |     |     |     |     |       |      |         |
|      |     |        |  |        |                         |     |     |     |     |       |      |         |
|      |     |        |  |        |                         |     |     |     |     |       |      |         |