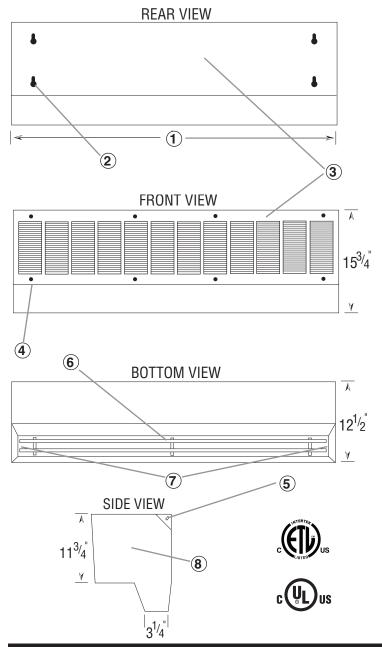

## **NOTES:**

- (1) Refer to individual model number for unit width.
- (2) Keyholes for mounting unit flush to wall accepts 3/8" bolts. Four keyholes are provided per motor (60" unit has only four keyholes). Mounting template is provided with every unit for ease in installation. Mounting hardware and support structure to local code by others.
- (3) All metal, corrosion-resistant, galvanized steel housing and intake grill, with electrostatically applied epoxy finish over powder primer.
- (4) Intake grill knurl nuts allow for no tool access to motor/blower assembly for inspection and cleaning.
- (5) Electrical junction box and two-speed rocker switch (single-phase units) located on standard right hand side, unless otherwise noted.
- (6) Full-length air directional vanes are 1" deep for maximum 40° air directional sweep. Unit should be mounted such that the 40° sweep of air stream is unobstructed.
- (7) Discharge nozzle extends full width for maximum area coverage and efficiency.
- (8) Complete air curtain unit is UL- or ETL-listed and complies with federal FDA and USDA standards.
- (9) All dimensions should be field verified.