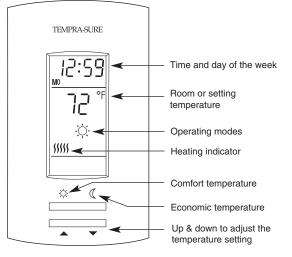

## FeATUr eS

- Accurate in maintaining selected temperature up to plus or minus 1 1/2° F
- Choice of Celsius or Fahrenheit; choice of 12 or 24 hour readouts.
- Protected memory, no battery required.
- Easy programming. 4 settings / day, each day can be different.
- TH110DPP includes "Positive Off."
- Manual mode override option.
- UL and CSA approved.