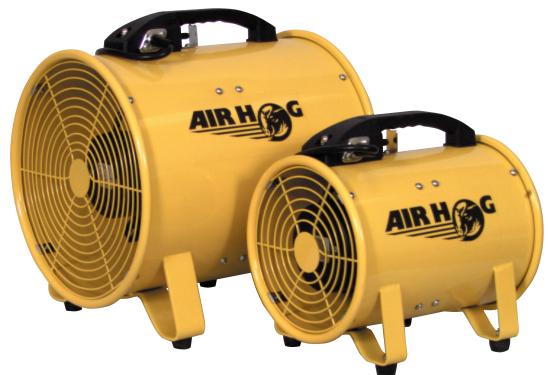

# Air Hog<sup>®</sup> Portable Utility Blower

# APPLICATIONS:

The Air Hog line of portable utility blowers appeals to customers who wish to utilize an inexpensive means to ventilate manholes and other confined spaces, to provide fresh air, or remove fumes to increase worker safety and comfort.

# INDUSTRIAL GRADE CONSTRUCTION

 Heavy-duty rolled edge construction withstands rigorous industrial applications

# EASY TO CARRY AND OPERATE

Built-in contoured carry handle for easy portability
Single-switch ON/OFF control and grounded cord/plug

# MAXIMUM VENTILATION

- 1225 CFM for 8" model
- 2450 CFM for 12" model