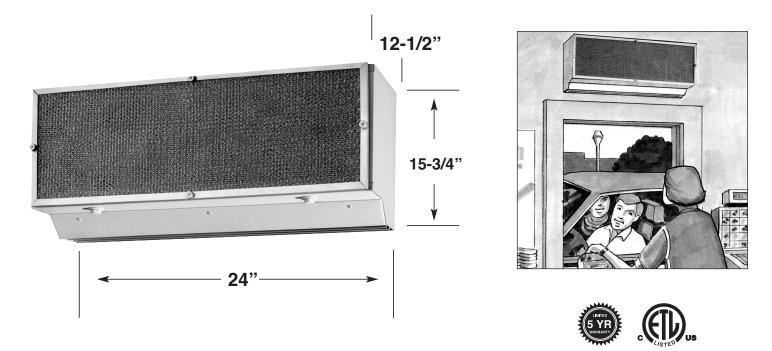

## 24" DRIVE-THRU WINDOW UNIT

## For use in restaurants, fast food windows, schools and drive-ins.

• Designed to provide protection against flies and insects, dust and odors. For service windows up to 30" wide with a maximum mounting height of 5 ft. nozzle-to-counter

| MODEL<br>NUMBER | ITEM DESCRIPTION         | MAX<br>FPM<br>AT<br>NOZZLE | MAX<br>CFM<br>AT<br>NOZZLE | MAX<br>FPM<br>2' ABOVE<br>COUNTER | H.P. | VOLTS | MAX<br>AMPS | APPROX.<br>Shipping<br>Weight |
|-----------------|--------------------------|----------------------------|----------------------------|-----------------------------------|------|-------|-------------|-------------------------------|
| E24001115F      | With filter only.        | 3000                       | 1600                       | 750                               | 1/15 | 120   | 1.3         | 25 lbs.                       |
| E24001115G      | With intake grille only. | 3000                       | 1600                       | 750                               | 1/15 | 120   | 1.3         | 25 lbs.                       |
| E24001115FG     | With filter and grille.  | 3000                       | 1600                       | 750                               | 1/15 | 120   | 1.3         | 25 lbs.                       |