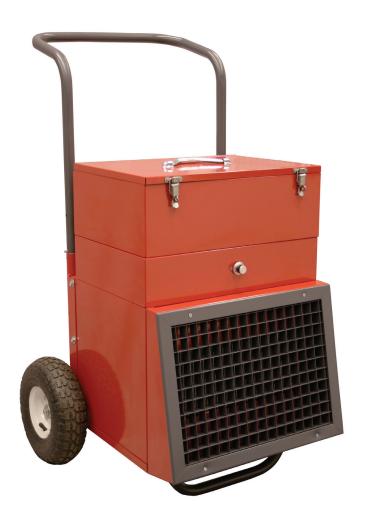

## TBX Portable Electric Utility Heater

- ► INCLUDES 8' CORD AND NEMA 6-50P PLUG - (REQUIRES NEMA 6-50R RECEPTACLE)
- ► STEEL FINNED ELEMENT CONSTRUCTION
- ► STORAGE AREA UNDER LID
  STORE CAULK, PUTTY OR TOOLS
- ► HIGH TEMPERATURE SAFETY LIMIT
- **►** APPLICATIONS INCLUDE:
  - FACTORIES, STORES, WAREHOUSES, STOCKROOMS, FLOOD DRY-OUT, WORK-SHOPS, REPAIR STATIONS, BUILDING CONSTRUCTION, DRYWALL DRY-OUT-TENT HEATING, GREENHOUSE HEATING, FROZEN PIPE THAW-OUT