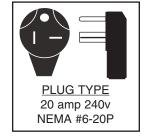

FILE #E37116

| CATALOG<br>NUMBER | UPC<br>NUMBER   | VOLTS | WATTS | AMPS | втин   | SHIP WT.<br>(LBS) |
|-------------------|-----------------|-------|-------|------|--------|-------------------|
| PT268             | 6 85360 09646 9 | 240   | 4,000 | 16.7 | 13,640 | 10                |