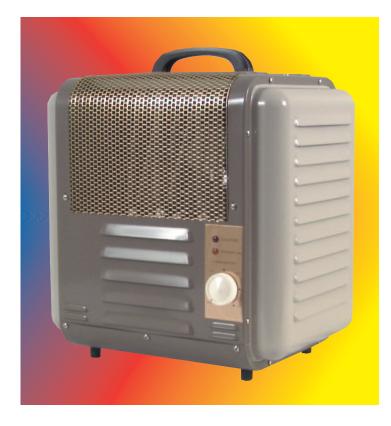

## **PT268**

## **Industrial Grade 4000 Watt Heater**

- BUILT-IN THERMOSTAT
- SAFETY HIGH TEMPERATURE LIMIT

- **■** BUILT-IN HANDLE
- **POWER SIGNAL LIGHT**

Radiant / Fan Forced heater for use in any area requiring dependable and durable performance.

- Adjustable, automatic thermostat
- Efficient fan-forced heat
- Safety overload switch with caution light
- Full one-year warranty
- Heater automatically shuts off if unit overheats
- Live power signal light