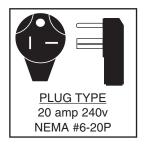

#### **SELECTION CHART**

| CATALOG<br>NUMBER | UPC<br>6 85360 | VOLTS | PHASE | WATTS | AMPS | BTU/HR | PLUG<br>Type | SHIP<br>WT (LBS) |
|-------------------|----------------|-------|-------|-------|------|--------|--------------|------------------|
| PT268             | 09646 9        | 240   | 1     | 4000  | 16.7 | 13,650 | #6-20P       | 10               |