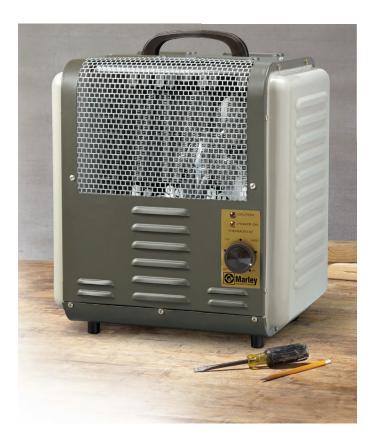

## **PT268 Portable Industrial Fan-forced Heater**

CONTROL YOUR COMFORT – BUILT-IN THERMOSTAT

#### **SAFE OPERATION**

- DURABLE STEEL CASE
- BUILT-IN SAFETY THERMAL CUTOUT
- SAFETY GRILLE
- SAFETY TIP-OVER SWITCH

### BUILT-IN HANDLES AND CORD – 6' HEAVY DUTY CORD WITH PLUG

- ► APPLICATIONS INCLUDE:
  - JOB SITES
  - GARAGE
  - WORKSHOP