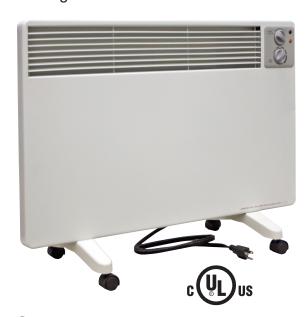

## **WPC1500 RADIANT CONVECTION PORTABLE PANEL HEATER**

- Efficient multi-watt design allows user to choose between three wattage levels for greater comfort control and energy savings
- Removable wheel kit allows unit to be wall mounted near electrical outlet
- Three prong grounded cordset

- Positive OFF switch conveniently located on side of heater
- Easy to use adjustable thermostat
- Tip-over switch and linear limit for added safety

This versatile electric convector heater can either be used as a free standing portable or a wall hung unit plugged into a 120 volt outlet. Many well liked features make this heater a popular item to maintain room comfort. Applications include primary or supplemental room heating for bedrooms, family rooms, enclosed porches, game rooms, small offices and similar light duty heating.

Removable wheel kit allows for convenient wall mounting near electrical outlet

|         |       |                   |                  | HEATER DIMENSIONS |       |       |        |
|---------|-------|-------------------|------------------|-------------------|-------|-------|--------|
| MODEL   | VOLTS | WATTS             | AMPS             | HEIGHT            | WIDTH | DEPTH | WT.    |
| WPC1500 | 120   | 1500 / 1000 / 500 | 12.5 / 8.3 / 4.2 | 21"               | 30"   | 4"    | 27 lbs |