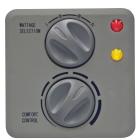

## Other Features:

- · Polyester powder coated steel body
- Easy to assemble
- Safety grille to protect against insertion of foreign objects.
- · Indicator lights

Wattage selector offers 3 power levels

Adjustable thermostat