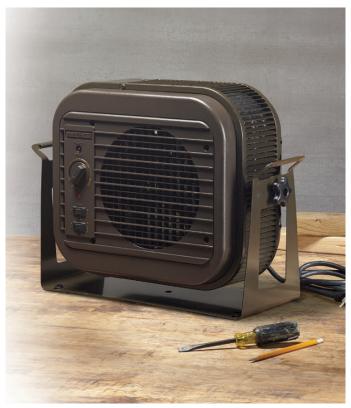

## NPH4A Portable Fan-forced / Heater

c UL us

- **►** CONTROL YOUR COMFORT
  - BUILT-IN THERMOSTAT
- ► PERMANENTLY LUBRICATED, UNIT-BEARING FAN MOTOR
- **► THREE-WAY BRACKET** 
  - STAND UNIT ON FLOOR OR FLAT SURFACE
  - MOUNT TO CEILING OR TO WALL
- ► FAN-ONLY SWITCH
- **▶** BUILT-IN HANDLES AND CORD
  - 6' HEAVY DUTY CORD WITH PLUG
- ► APPLICATIONS INCLUDE:
  - JOB SITES
  - GARAGE
  - WORKSHOP