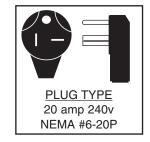

## **SELECTION CHART**

| CATALOG | UPC     |       |       |           |           |             | PLUG   | SHIP     |
|---------|---------|-------|-------|-----------|-----------|-------------|--------|----------|
| NUMBER  | 098319  | VOLTS | PHASE | WATTS     | AMPS      | BTU/HR      | TYPE   | WT (LBS) |
| NPH4A   | 86114 2 | 240   | 1     | 4000/2667 | 16.7/11.1 | 13,650/9100 | #6-20P | 25       |