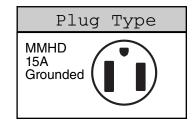

## SELECTION CHART

| CATALOG NO. | UPC.          | VOLTS | PH | WATTS     | BTU/HR    | AMPS      | PLUG TYPE | WT(LBS.) |
|-------------|---------------|-------|----|-----------|-----------|-----------|-----------|----------|
| MMHD1502T   | 09831986168 2 | 120   | 1  | 1300/1500 | 4436/5120 | 10.8/12.5 | Grounded  | 9        |