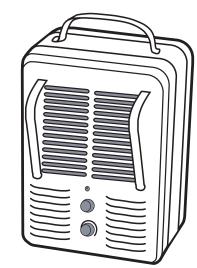

## **MMHD**

Portable Fan>Forced Utility Heater

■ BUILT>IN THERMOSTAT

■ SAFETY HIGH TEMPERATURE LIMIT

■ BUILT>IN HANDLE

■ 6 HEAVY DUTY CORD WITH PLUG

## For milkhouse, home, garage, camper or shop

- Adjustable thermostat.
- Two heat settings.
- Power indication lights.
- Fan-Only switch.
- Automatic tip-over switch.
- Safety overheat protection.
- Carry handle.
- Built-in thermostat.
- Grounded plug, two tone white/grey finish with chrome accents.

## MODEL MMHD

- Built-in thermostat
- Safety high temperature limit
- Built-in handle
- 6' Heavy duty cord with plug