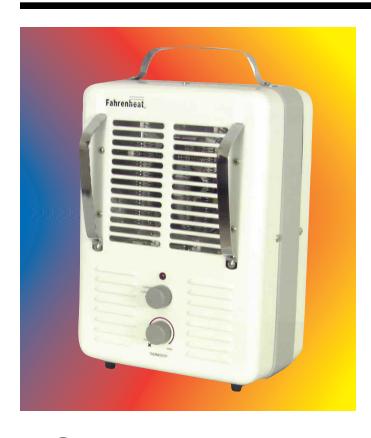

## **MMHD**

Portable Fan>Forced Utility Heater

■ BUILT>IN THERMOSTAT

■ SAFETY HIGH TEMPERATURE LIMIT

■ BUILT>IN HANDLE

■ 6 HEAVY DUTY CORD WITH PLUG

## For milkhouse, home, garage, camper or shop

- Adjustable thermostat.
- Two heat settings.
- Power indication lights.
- Fan-Only switch.
- Automatic tip-over switch.
- Safety overheat protection.
- Carry handle.
- Built-in thermostat.
- Grounded plug, two tone white/grey finish with chrome accents.

## MODEL MMHD

- Built-in thermostat
- Safety high temperature limit
- Built-in handle
- 6' Heavy duty cord with plug