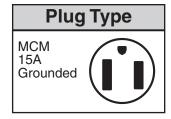

#### **SELECTION CHART**

| CATALOG NO. | UPC.          | VOLTS | PH | WATTS              | BTU/HR               | AMPS               | PLUG TYPE       | WT(LBS.) |
|-------------|---------------|-------|----|--------------------|----------------------|--------------------|-----------------|----------|
| MCM1503     | 09831986166 5 | 120   | 1  | 1500<br>900<br>600 | 5120<br>3070<br>2047 | 12.5<br>7.5<br>5.0 | 15A<br>Grounded | 9        |