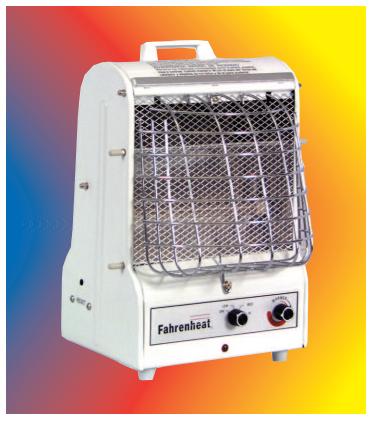

### Portable Fan-Forced / Radiant Utility Heater

- BUILT-IN THERMOSTAT
- SAFETY HIGH TEMPERATURE LIMIT

- **■** BUILT-IN HANDLE
- 6' HEAVY DUTY CORD WITH PLUG

# Multi-Watt Radiant / Fan Forced heater for use in any area requiring dependable and durable performance.

- Fan-forced / Radiant.
- Safety tip-over switch.
- Adjustable thermostat.
- Extended safety grille.
- Safety overheat protection.
- Oven baked enamel steel cabinet.
- Full metal casing.
- Carry handle.
- Three position wattage selection. (600, 900, 1500)

## **MODEL MCM**

- Built-in thermostat
- Safety high temperature limit
- Built-in handle
- 6' Heavy duty cord with plug

470 Beauty Spot Road East Bennettsville, SC 29512 www.marleymep.com