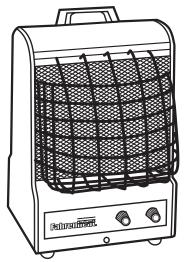

### Portable Fan-Forced / Radiant Utility Heater

- BUILT-IN THERMOSTAT
- SAFETY HIGH TEMPERATURE LIMIT

- **■** BUILT-IN HANDLE
- 6' HEAVY DUTY CORD WITH PLUG

# Multi-Watt Radiant / Fan Forced heater for use in any area requiring dependable and durable performance.

- Fan-forced / Radiant.
- Safety tip-over switch.
- Adjustable thermostat.
- Extended safety grille.
- Safety overheat protection.
- Oven baked enamel steel cabinet.
- Full metal casing.
- Carry handle.
- Three position wattage selection. (600, 900, 1500)

## **MODEL MCM**

- Built-in thermostat
- Safety high temperature limit
- Built-in handle
- 6' Heavy duty cord with plug

470 Beauty Spot Road East Bennettsville, SC 29512 www.marleymep.com