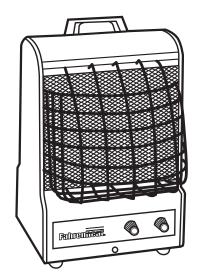

### Portable Fan-Forced / Radiant Utility Heater

- BUILT-IN THERMOSTAT
- SAFETY HIGH TEMPERATURE LIMIT

- **■** BUILT-IN HANDLE
- 6' HEAVY DUTY CORD WITH PLUG

# Multi-Watt Radiant / Fan Forced heater for use in any area requiring dependable and durable performance.

- Fan-forced / Radiant.
- Safety tip-over switch.
- Adjustable thermostat.
- Extended safety grille.
- Safety overheat protection.
- Oven baked enamel steel cabinet.
- Full metal casing.
- Carry handle.
- Three position wattage selection. (600, 900, 1500)

## **MODEL MCM**

- Built-in thermostat
- Safety high temperature limit
- Built-in handle
- 6' Heavy duty cord with plug

470 Beauty Spot Road East Bennettsville, SC 29512 www.marleymep.com