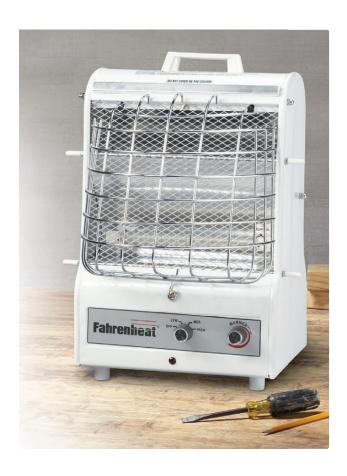

# MCM Portable Fan-forced / Radiant Heater

## ► CERAMIC CORE ELEMENT

- FOR MAXIMUM HEAT OUTPUT

### ► CONTROL YOUR COMFORT

- BUILT-IN THERMOSTAT

#### ► SAFE OPERATION

- DURABLE STEEL & CHROME CASE
- BUILT-IN SAFETY THERMAL CUTOUT
- EXTENDED SAFETY GRILLE
- SAFETY TIP-OVER SWITCH

#### **▶** BUILT-IN HANDLE AND CORD

- 6' HEAVY DUTY CORD WITH PLUG