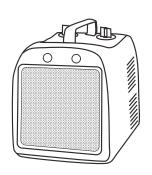

### **LBH150G**

### Portable Fan-Forced Open Coil Heater

- **■** BUILT-IN THERMOSTAT
- SAFETY HIGH TEMPERATURE LIMIT

- **BUILT-IN HANDLE**
- 6' HEAVY DUTY CORD WITH PLUG

# For use in bathrooms, laundry room and similar indoor areas that may need heat.

- Two heat setting (1500/1000Watts).
- Adjustable, automatic thermostat.
- Safety overload switch.
- High performance.
- Power signal light.
- Top mounted handle and controls.

## **MODEL LBH150G**

- Safety high temperature limit
- Built-in handle
- 6' Heavy duty cord with plug

470 Beauty Spot Road East Bennettsville, SC 29512 www.marleymep.com