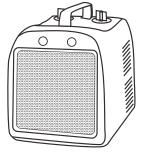

### **LBH150G**

### Portable Fan-Forced Open Coil Heater

- **■** BUILT-IN THERMOSTAT
- SAFETY HIGH TEMPERATURE LIMIT

- **BUILT-IN HANDLE**
- 6' HEAVY DUTY CORD WITH PLUG

# For use in bathrooms, laundry room and similar indoor areas that may need heat.

- Two heat setting (1500/1000Watts).
- Adjustable, automatic thermostat.
- Safety overload switch.
- High performance.
- Power signal light.
- Top mounted handle and controls.

## **MODEL LBH150G**

- Safety high temperature limit
- Built-in handle
- 6' Heavy duty cord with plug

470 Beauty Spot Road East Bennettsville, SC 29512 www.marleymep.com