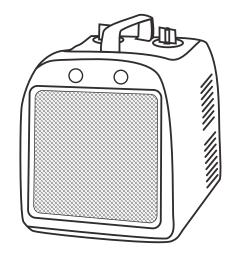

### **LBH150G**

### Portable Fan-Forced Open Coil Heater

- **■** BUILT-IN THERMOSTAT
- SAFETY HIGH TEMPERATURE LIMIT

- **BUILT-IN HANDLE**
- 6' HEAVY DUTY CORD WITH PLUG

# For use in bathrooms, laundry room and similar indoor areas that may need heat.

- Two heat setting (1500/1000Watts).
- Adjustable, automatic thermostat.
- Safety overload switch.
- High performance.
- Power signal light.
- Top mounted handle and controls.

## **MODEL LBH150G**

- Safety high temperature limit
- Built-in handle
- 6' Heavy duty cord with plug

470 Beauty Spot Road East Bennettsville, SC 29512 www.marleymep.com