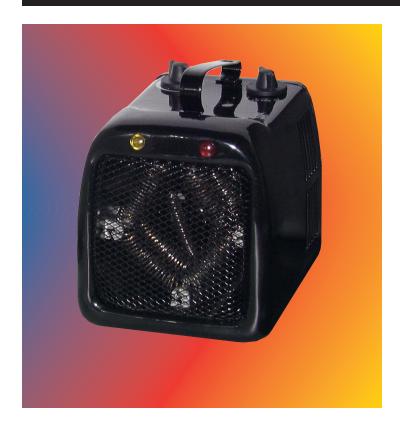

### **LBH150G**

### Portable Fan-Forced Open Coil Heater

- **■** BUILT-IN THERMOSTAT
- SAFETY HIGH TEMPERATURE LIMIT

- **BUILT-IN HANDLE**
- 6' HEAVY DUTY CORD WITH PLUG

# For use in bathrooms, laundry room and similar indoor areas that may need heat.

- Two heat setting (1500/1000Watts).
- Adjustable, automatic thermostat.
- Safety overload switch.
- High performance.
- Power signal light.
- Top mounted handle and controls.

## **MODEL LBH150G**

- Safety high temperature limit
- Built-in handle
- 6' Heavy duty cord with plug

470 Beauty Spot Road East Bennettsville, SC 29512 www.marleymep.com