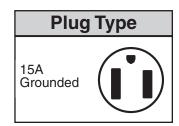

#### **SELECTION CHART**

| CATALOG NO. | UPC.            | VOLTS | WATTS     | BTU/HR    | AMPS     | SIZE(IN.)                                                                                              | WT(LBS.) |
|-------------|-----------------|-------|-----------|-----------|----------|--------------------------------------------------------------------------------------------------------|----------|
| LBH150G     | 0 98319 86193 1 | 120   | 1000/1500 | 3410/5120 | 8.3/12.5 | 8 <sup>1</sup> / <sub>4</sub> "L x 6 <sup>1</sup> / <sub>4</sub> "D x 8 <sup>1</sup> / <sub>4</sub> "H | 4        |