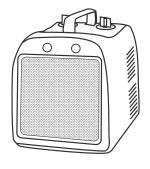

### **LBH150G**

### Portable Fan-Forced Open Coil Heater

- **■** BUILT-IN THERMOSTAT
- SAFETY HIGH TEMPERATURE LIMIT

- **BUILT-IN HANDLE**
- 6' HEAVY DUTY CORD WITH PLUG

# For use in bathrooms, laundry room and similar indoor areas that may need heat.

- Two heat setting (1500/1000Watts).
- Adjustable, automatic thermostat.
- Safety overload switch.
- High performance.
- Power signal light.
- Top mounted handle and controls.

#### **SELECTION CHART**

| CATALOG NO. | UPC.            | VOLTS | WATTS     | BTU/HR    | AMPS     | SIZE(IN.)                                                                                              | WT(LBS.) |
|-------------|-----------------|-------|-----------|-----------|----------|--------------------------------------------------------------------------------------------------------|----------|
| LBH150G     | 0 98319 86193 1 | 120   | 1000/1500 | 3410/5120 | 8.3/12.5 | 8 <sup>1</sup> / <sub>4</sub> "L x 6 <sup>1</sup> / <sub>4</sub> "D x 8 <sup>1</sup> / <sub>4</sub> "H | 4        |