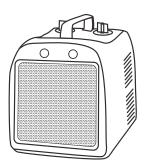

### **LBH150G**

### Portable Fan-Forced Open Coil Heater

- **■** BUILT-IN THERMOSTAT
- SAFETY HIGH TEMPERATURE LIMIT

- **BUILT-IN HANDLE**
- 6' HEAVY DUTY CORD WITH PLUG

# For use in bathrooms, laundry room and similar indoor areas that may need heat.

- Two heat setting (1500/1000Watts).
- Adjustable, automatic thermostat.
- Safety overload switch.
- High performance.
- Power signal light.
- Top mounted handle and controls.

## **MODEL LBH150G**

- Safety high temperature limit
- Built-in handle
- 6' Heavy duty cord with plug

470 Beauty Spot Road East Bennettsville, SC 29512 www.marleymep.com