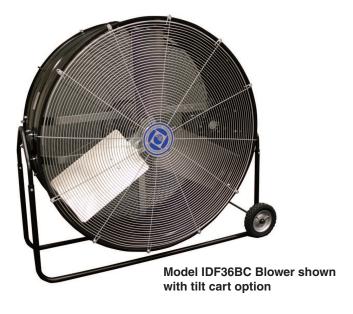

The IDF series drum fans were specifically designed for industrial applications where quality, performance, and durability are required. The high performance motor, belt drive system, and specialized fan blade design combine to maximize airflow and velocity while reducing fan noise. Quality features include a 20 gauge steel housing, heavy duty painted wire guards, sturdy fan and motor supports, wheels for mobility and a wide stable base.

The easy to roll tilt cart is powder-paint coated for durability and made of 1" diameter heavy gauge steel tubing reinforced with welded cross braces creating a stable platform. This allows the fan to be tilted at any angle to direct the airflow where needed without tipping over.