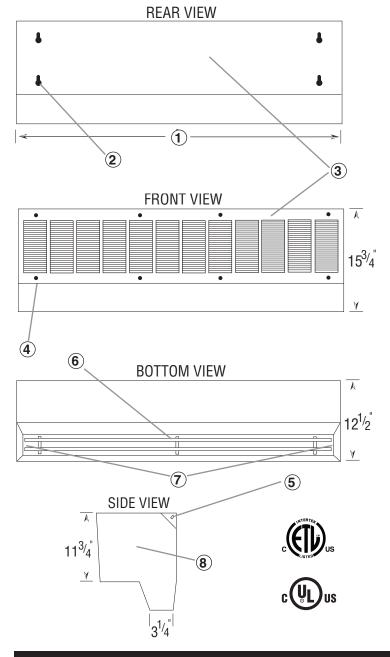

## **NOTES:**

- (1) Refer to individual model number for unit width.
- (2) Keyholes for mounting unit flush to wall accepts 3/8" bolts. Four keyholes are provided per motor (60" unit has only four keyholes). Mounting template is provided with every unit for ease in installation. Mounting hardware and support structure to local code by others.
- (3) All metal, corrosion-resistant, galvanized steel housing and intake grill, with electrostatically applied epoxy finish over powder primer.
- 4 Intake grill knurl nuts allow for no tool access to motor/blower assembly for inspection and cleaning.
- (5) Electrical junction box and two-speed rocker switch (single-phase units) located on standard right hand side, unless otherwise noted.
- 6 Full-length air directional vanes are 1" deep for maximum 40° air directional sweep. Unit should be mounted such that the 40° sweep of air stream is unobstructed.
- (7) Discharge nozzle extends full width for maximum area coverage and efficiency.
- 8 Complete air curtain unit is UL- or ETL-listed and complies with federal FDA and USDA standards.
- (9) All dimensions should be field verified.